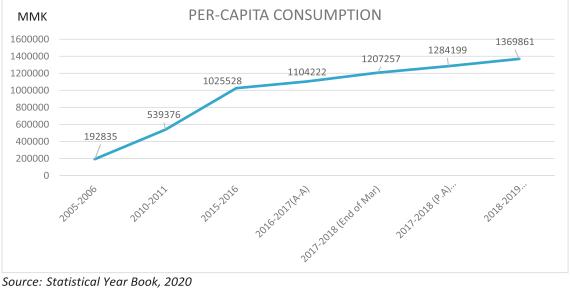

| 1               | ММК                     |  |  |  |
| 2005-2006                    | 221799          | 192835                  |  |  |  |
| 2010-2011                    | 801418          | 539376                  |  |  |  |
| 2015-2016                    | 1386349         | 1025528                 |  |  |  |
| 2016-2017(A-A)               | 1507268         | 1104222                 |  |  |  |
| 2017-2018 (End of Mar)       | 1694219         | 1207257                 |  |  |  |
| 2017-2018 (P.A)<br>(Oct-Sep) | 1730330         | 1284199                 |  |  |  |
| 2018-2019<br>(End of Sep)    | 1945593         | 1369861                 |  |  |  |

Source: Statistical Year Book, 2020

# **PER-CAPITA GDP**



Source: Statistical Year Book, 2020

# **PER-CAPITA CONSUMPTION**



Source: Statistical Year Book, 2020

# **CURRENCY EXCHANGE RATES 2021**

|                      | la          | Equivalent to 1 unit of the respective currency |                     |                          |  |  |
|----------------------|-------------|-------------------------------------------------|---------------------|--------------------------|--|--|
| Other Currency       | In<br>short | Myanmar Kyat (MMK)                              |                     |                          |  |  |
|                      |             | 1 <sup>st</sup> February                        | 7 <sup>th</sup> May | 29 <sup>th</sup> October |  |  |
| United States Dollar | USD         | 1330.000                                        | 1567.700            | 1771.000                 |  |  |
| Chi