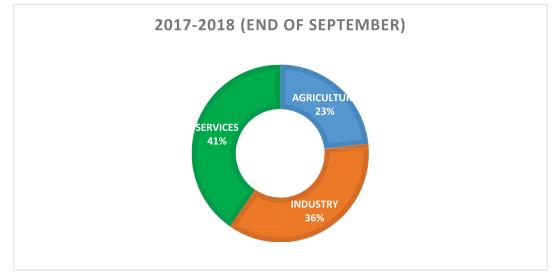

vided into 7 States and 7 Regions—totaling 14 major territorial divisions of equal status and rights—and the Nay Pyi Taw Union Territory in which the government is seated. The distinction is that each of the States is resided by a particular indigenous ethnic race. For example, Shan State is resided by the majority Shan nationals, mingling with other ethnic races. In Kachin State, the majority residents are Kachin nationals. In the eight Regions, the majority residents are Bamar, mingling with other ethnic races.

#### 14.3 12.0 12.0 11.3 10.3 9.5 7.6 6.2 4.0 3.3 3.1 2.7 2.3 0.9 0.6 Yangor Ayayanabhy tayin hay by Tan Chin kayan Mandalay 4-achin Sagaing Rathine shan N/20Ne Mor \$39<sup>0</sup>

# **POPULATION RATIOS OF STATES AND REGIONS**

Percentage

Source: The 2014 population census





Source: Statistical Year Book, 2020

# SECTOR-WISE GDP

# GDP at current producers' prices by sector of activity – (2016-2019)

| Sectors                            | 2016-2017<br>(P.A) | 2017-2018<br>(End of Mar) | 2017-<br>2018(P.A)<br>(Oct-Sep) | 2018-2019<br>(End of Sep) |
|------------------------------------|--------------------|---------------------------|---------------------------------|---------------------------|
| AGRICULTURE                        | 20313707.6         | 21106493.4                | 21344044.4                      | 22476953.7                |
| Agriculture                        | 13748224.0         | 13964771.2                | 13903590                        | 14426590.4                |
| Livestock and Fishery              | 6506756.8          | 7058571.9