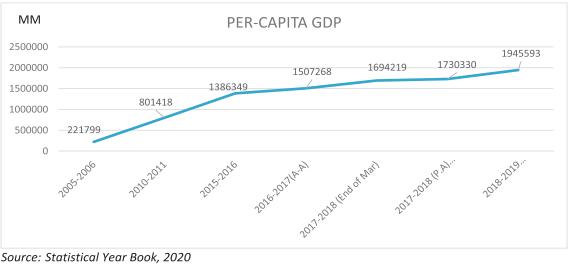

---------------|-------------------------|--|--|--|
| riscal tears                 | 1               | ММК                     |  |  |  |
| 2005-2006                    | 221799          | 192835                  |  |  |  |
| 2010-2011                    | 801418          | 539376                  |  |  |  |
| 2015-2016                    | 1386349         | 1025528                 |  |  |  |
| 2016-2017(A-A)               | 1507268         | 1104222                 |  |  |  |
| 2017-2018 (End of Mar)       | 1694219         | 1207257                 |  |  |  |
| 2017-2018 (P.A)<br>(Oct-Sep) | 1730330         | 1284199                 |  |  |  |
| 2018-2019<br>(End of Sep)    | 1945593         | 1369861                 |  |  |  |

Source: Statistical Year Book, 2020

# **PER-CAPITA GDP**



Source: Statistical Year Book, 2020

# **PER-CAPITA CONSUMPTION**



Source: Statistical Year Book, 2020

# **CURRENCY EXCHANGE RATES 2021**

|                      | la          | Equivalent to 1 unit of the respective currency |                     |                          |  |  |
|----------------------|-------------|-------------------------------------------------|---------------------|--------------------------|--|--|
| Other Currency       | In<br>short | Myanmar Kyat (MMK)                              |                     |                          |  |  |
|                      |             | 1 <sup>st</sup> February                        | 7 <sup>th</sup> May | 29 <sup>th</sup> October |  |  |
| United States Dollar | USD         | 1330.000