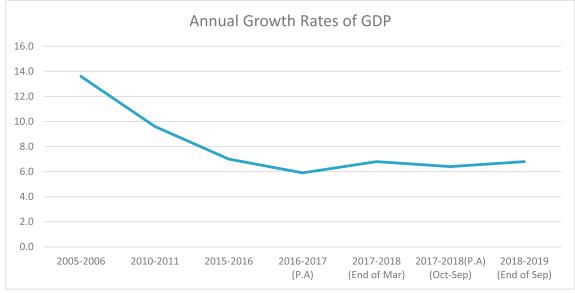

4                  | 352113.1                        | 392660.8                  |
| Social and Administrative Services | 2806428.6          | 2920447.2                 | 3169518.0                       | 3458407.2                 |
| Rental and Other Services          | 2159037.1          | 2718800.5                 | 2816366.8                       | 3418586.1                 |
| Trade                              | 15716792.9         | 18789650.5                | 18729536                        | 21638298.2                |
| GROSS DOMESTIC<br>PRODUCT          | 79760096.5         | 90450949.1                | 92788955                        | 105258500.8               |

**MMK in Millions** 

Source: Statistical Year Book, 2020 PA: Provisional actual

# **ANNUAL GROWTH RATES OF GDP**



Source: Statistical Year Book, 2020

# Per-Capita GDP and Per-Capita Consumption

| Fiscal Years                 | Per Capital GDP | Per Capital Consumption |  |  |  |
|------------------------------|-----------------|-------------------------|--|--|--|
| riscal tears                 | 1               | ММК                     |  |  |  |
| 2005-2006                    | 221799          | 192835                  |  |  |  |
| 2010-2011                    | 801418          | 539376                  |  |  |  |
| 2015-2016                    | 1386349         | 1025528                 |  |  |  |
| 2016-2017(A-A)               | 1507268         | 1104222                 |  |  |  |
| 2017-2018 (End of Mar)       | 1694219         | 1207257                 |  |  |  |
| 2017-2018 (P.A)<br>(Oct-Se