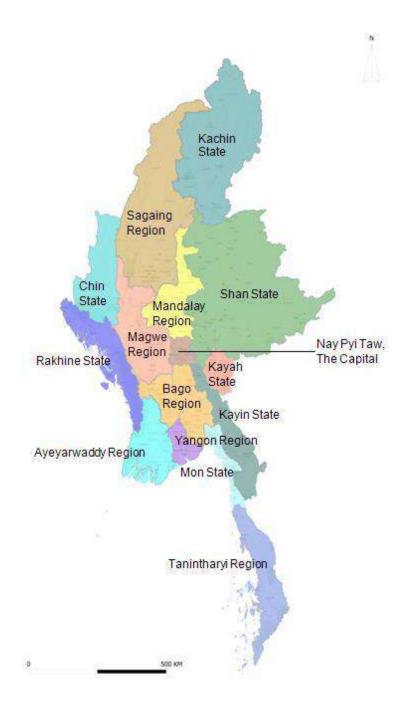

|
| 13 | Shan          | State  | 5,824,432                       | 5,824,432                        |                     |
| 14 |               |        | 6,184,829                       | 6,184,829                        |                     |
| 15 |               |        | 1,160,242                       | 1,160,242                        |                     |
|    |               |        | 50,279,900                      | 51,486,253                       |                     |

The 2014 population census could not be taken in some parts of these three States, and so the immigration officials had to estimate the population in these parts. The estimated population has been added to the enumerated population data.

# MYANMAR – 7 STATES, 7 REGIONS AND NPT UNION TERRITORY



Myanmar is geographically divided into 7 States and 7 Regions—totaling 14 major territorial divisions of equal status and rights—and the Nay Pyi Taw Union Territory in which the government is seated. The distinction is that each of the States is resided by a particular indigenous ethnic race. For example, Shan State is resided by the majority Shan nationals, mingling with other ethnic races. In Kachin State, the majority residents are Kachin nationals. In the eight Regions, the majority residents are Bamar, mingling with other ethnic races.

#### 14.3 12.0 12.0 11.3 10.3 9.5 7.6 6.2 4.0 3.3 3.1 2.7 2.3 0.9 0.6 Yangor Ayayanabhy tayin hay by Tan Chin kayan Mandalay 4-achin Sagaing Rathine shan N/20Ne Mor \$39<sup>0</sup>

# **POPULATION RATIOS OF STATES AND REGIONS**

Percentage

Source: