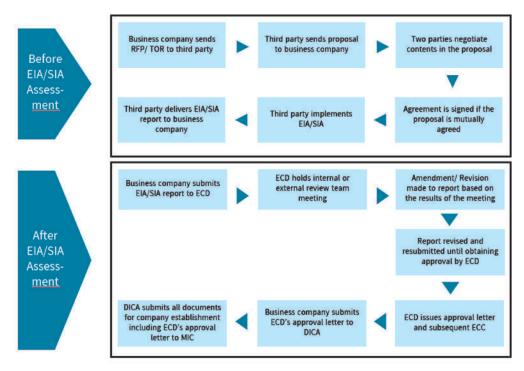

in which it mentions the research objective, scope of work, research methodology, timeline and payment and terms.
- 4 The investor assesses and selects a third party (if it is on a tender basis) and sends feedback to the third party. Negotiations have to be held on the contents in the proposal before entering into a contract on conducting the EIA/ SIA.
- 5 If all the contents in the proposal are mutually agreed, a contract is made between the two parties and assessment work starts.
- 6 Once the report is being finalized, the third party has the responsibility to thoroughly explain and present the findings and the management plans prepared in the report. Then, the investor has to give feedback on the report and sign on the approved version of it in order to submit it to ECD under MONREC.



## Process on Completion of the EIA/SIA Report

- 1. EIA/ SIA final report is to be submitted to ECD under MONREC.
- 2. If it is IEE or EMP report, ECD will review it by its internal review team, which is organized by senior officials and led by Deputy Director General. In case of EIA/ SIA report, ECD will submit it to the external review team meeting, which is organized by senior officials from concerned government organizations and technological universities and led by Director General of ECD.
- 3. If the review body / team considers that, the report is not perfect and not in line with EIA Procedure and related laws and rules, ECD will instruct the investor to amend/ revise the report accordingly. The investor will then need to communicate with the third party to make the revision or a