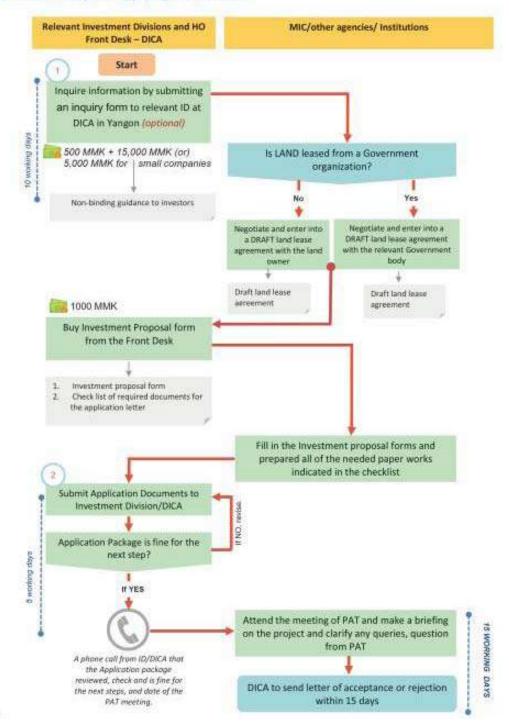

| 4 INV      | ESTMEN   | T PROCEDURES                                                                                                                      | 40       |
|------------|----------|-----------------------------------------------------------------------------------------------------------------------------------|----------|
| 4.1        |          | MIC PERMIT AND INVESTMENT ENDORSEMENT                                                                                             | 40       |
|            | 4.1.1    | MIC PERMIT                                                                                                                        | 40       |
|            | 4.1.2    | INVESTMENT ENDORSEMENT                                                                                                            | 40       |
| 4.2        |          | NAVIGATIONAL CHECKLIST FOR INVESTORS                                                                                              | 40       |
| 4.3        |          | TIPS TO FOREIGN INVESTORS                                                                                                         | 42       |
| 4.4<br>4.5 |          | INVESTMENT APPLICATION PROCESS MAPS<br>CHECKLIST OF DOCUMENTS TO BE PROVIDED IN THE<br>MIC PERMIT                                 | 42<br>47 |
| 4.6<br>4.7 |          | MIC<br>ENDORSEMENT APPLICATION DOSSIER PACKAGE<br>INVESTMENT<br>ENDORSEMENT AT REGION AND STATE OFFICES                           | 49<br>51 |
| 4.7        |          | SERVICE FEES                                                                                                                      | 51       |
| 4.0        |          | GUIDELINE FOR PREPARING POWER POINT<br>PRESENTATION FOR MIC PERMIT AND ENDORSEMENT<br>FROM STATES & REGIONS INVESTMENT COMMITTEES | 55       |
| 4.10       | )        | POST-PERMIT / ENDORSEMENT ACTIVITIES                                                                                              | 55       |
| 5 TAX      | ATIONS   |                                                                                                                                   | 65       |
| 5.1        |          | KINDS OF TAX                                                                                                                      | 65       |
| 5.2        |          | TAXES DURING OPERATION OF BUSINESS                                                                                                | 65       |
| 5.3        |          | SPECIFIC GOODS TAXES FOR EXCEPTIONAL COMMODITIE                                                                                   | 67       |
| 5.4        |          | OFFICES FOR TAX-RELATED SERVICES                                                                                                  | 69       |
| 6 EXF      | PORT/IMP | ORT AND LOGISTICS                                                                                                                 | 70       |
| 6.1        |          | CUSTOMS AND CLEARANCE                                                                                                             | 70       |
| 6.2        |          | EXPORT AND IMPORT                                                                                                                 | 75       |
|            | 6.2.1    | Exporter-Importer Registration                                                                                                    | 75       |
|            | 6.2.2    | Procedures Regarding Import and Export License                                                                                    | 77       |
|            | 6.2.3    | Export and Import Inspection                                                                                                      | 78       |
| 6.3        |          | LOGISTICS AND TRANSPORTATION                                                                                                      | 82       |
| 6.4        |          | CROSS-BORDER LOGISTICS                                                                                                            | 88       |
| 7 INF      | RASTRUC  | CTURE USAGE                                                                                                                       | 92       |
| 7.1        |          | ELECTRICITY                                                                                                                       | 92       |
| 7.2        |          | WATER AND SEWAGE                                                                                                                  | 94       |
| 7.3        |          | WASTE DISPOSAL AND TREATMENT                                                                                                      | 95       |
| 7.4        |          | GAS                                                                                                                               | 97       |
| 7.5        |          | FUEL                                                                                                                              | 97       |
| 7.6        |          | GENERATOR                                                                                                                         | 98       |
| 7.7        |          | TELECOMMUNICATION                                                                                                                 | 98       |
|            | 7.7.1    | Mobile Phone                                                                                                                      | 99       |
|            | 7.7.2    | Landline Phone                                                                                                                    | 104      |