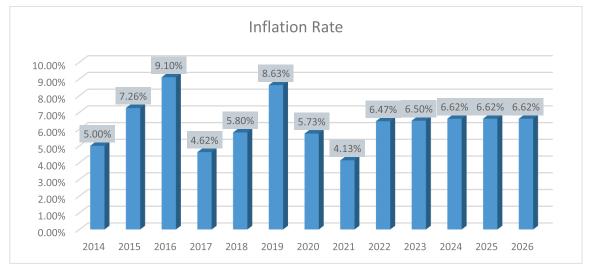

-|
| Other Currency   | In<br>short | Myanmar Kyat (MMK)                              |                     |                          |  |  |  |
|                  | onort       | 1 <sup>st</sup> February                        | 7 <sup>th</sup> May | 29 <sup>th</sup> October |  |  |  |
| Singapore Dollar | SGD         | 999.400                                         | 1177.600            | 1315.900                 |  |  |  |
| Euro             | EUR         | 1330.000                                        | 1895.000            | 2062.700                 |  |  |  |
| Brithis Pound    | GBP         | 1826.200                                        | 2183.200            | 2438.800                 |  |  |  |

Source:

https://forex.cbm.gov.mm/

# INFLATION RATES OF MYANMAR - 2014 TO 2026



The Statista – The Statistics

# PREFACE

**S** the Secretariat of the Myanmar Investment Commission, Directorate of Investment and Company Administration (DICA) is vigorously striving for creating enabling business environment and facilitating doing business in Myanmar. Investment, particularly foreign investment, is crucial for national development while it provides capital for economic growth, creates new employment opportunities, brings new technologies, and develops human resources.



We also encourage responsible investment which will highly benefit to the country's sustainable development as well as to the businesses' long-term progress.

In order to provide useful information to existing and potential investors, DICA has energetically updated and published "The Cost of Doing Bus