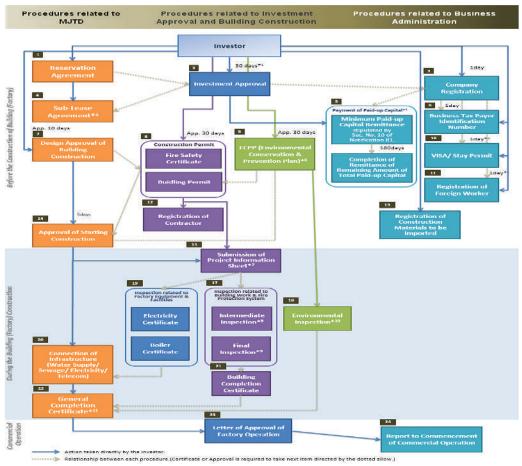

(405) hectares and Zone B (246) hectares are already serviced with infrastructure and 100 % of the SEZ is already occupied. Construction of infrastructure in Zone B (38) hectares will be a future expansion. Myanmar Japan Thilawa Development Limited is developing it, which is a joint venture between Myanmar and Japan Consortiums. Myanmar government owns 10 % of the project under the Thilawa SEZ Management Committee (TSEZMC). At present, Thilawa is the most advanced SEZ project: construction began in November 2013 and the first phase of Thilawa SEZ Commence in September 2015. A total of 122 companies from 21 different countries have submitted investment proposals for Thilawa SEZ.

FLOW CHART OF THE OVERALL PROCEDURES FOR COMMENCEMENT OF COMMERCIAL OPERATION OF THE BUSINESS BY THE INVESTOR



# 10.2 OVERALL PROCEDURES FOR COMMENCEMENT OF COMMERCIAL OPERATION OF THE BUSINESS BY THE INVESTOR

#### 1 Reservation Agreement

The investor shall be required to conclude a reservation agreement with Myanmar Japan Thilawa Development Ltd. (MJTD) before submitting an investment application (Form 1) to the Thilawa SEZ Management Committee (TSMC). The authority in charge of this reservation agreement is MJTD.

#### 2 Investment Approval

The Investor is recommended to consult with TSMC (Represented by DICA Section of One-Stop Service Center of Thilawa SEZ - OSSC) on the proposed business plan prior to the submission of FORM-1 Investor can submit Form 1 to TSMC for pre-consultation online as well. TSMC shall receive Form 1 officially with the application fee of MMK 1.5 million (plus commer